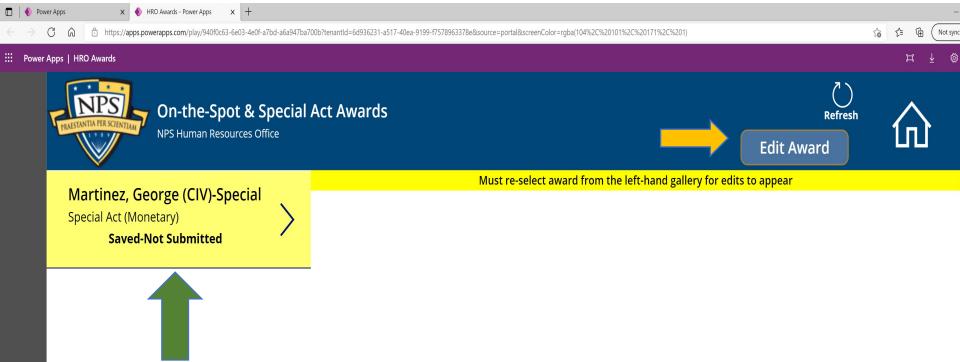

#### On-the-Spot & Special Act Awards NPS Human Resources Office

| C)<br>Refresh | $\bigtriangleup$ |
|---------------|------------------|
| Edit Award    | ШU               |

Must re-select award from the left-hand gallery for edits to appear