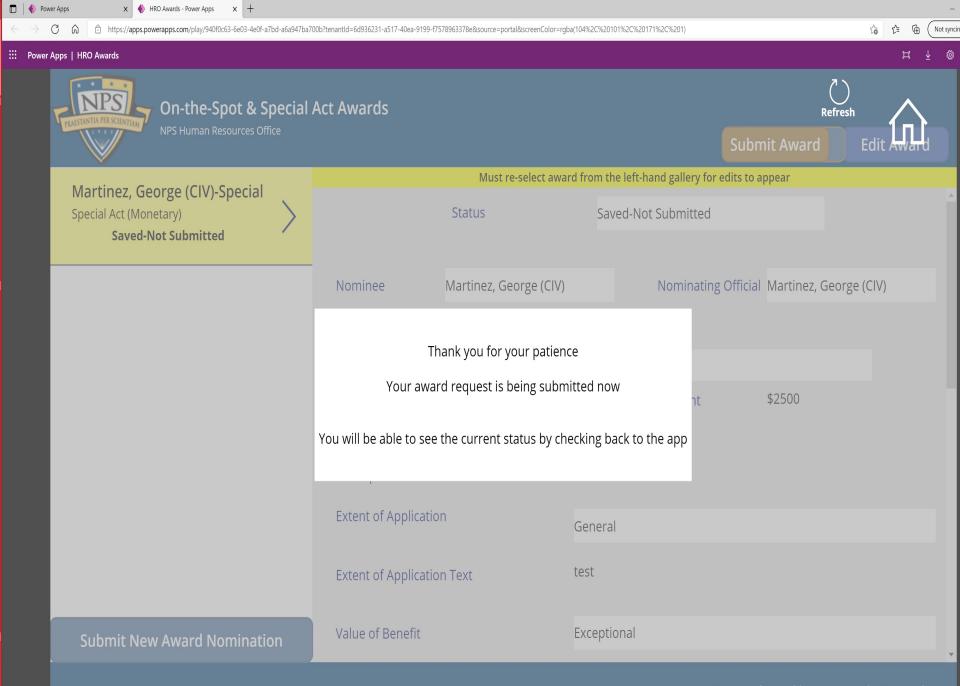

VPS Human Resources Office

rd M

Thank you for your patience

Your award request is being submitted now

You will be able to see the current status by checking back to the app

Submit New Award Nomination