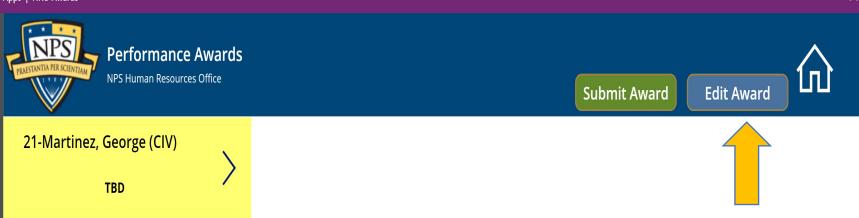

| Performance Awards<br>NPS Human Resources Office |                                             |                    |      | Submit Award     | Edit Award  | $\frown$ |
|--------------------------------------------------|---------------------------------------------|--------------------|------|------------------|-------------|----------|
| 21-Martinez, George (CIV)                        | Award Recipient                             | Martinez, George ( | CIV) | Rating of Record |             |          |
| TBD                                              | Performance Year                            | 21                 |      | Supervisor       | Martinez, G | (CIV)    |
|                                                  | Award Type<br>JON<br>Board Response<br>Date |                    |      |                  |             |          |
|                                                  | Board Determination                         | on                 | TBD  |                  |             |          |
|                                                  | ID                                          | 32                 |      | Submitted        |             | Off      |
| Submit New Award Nomination                      |                                             |                    |      |                  |             |          |