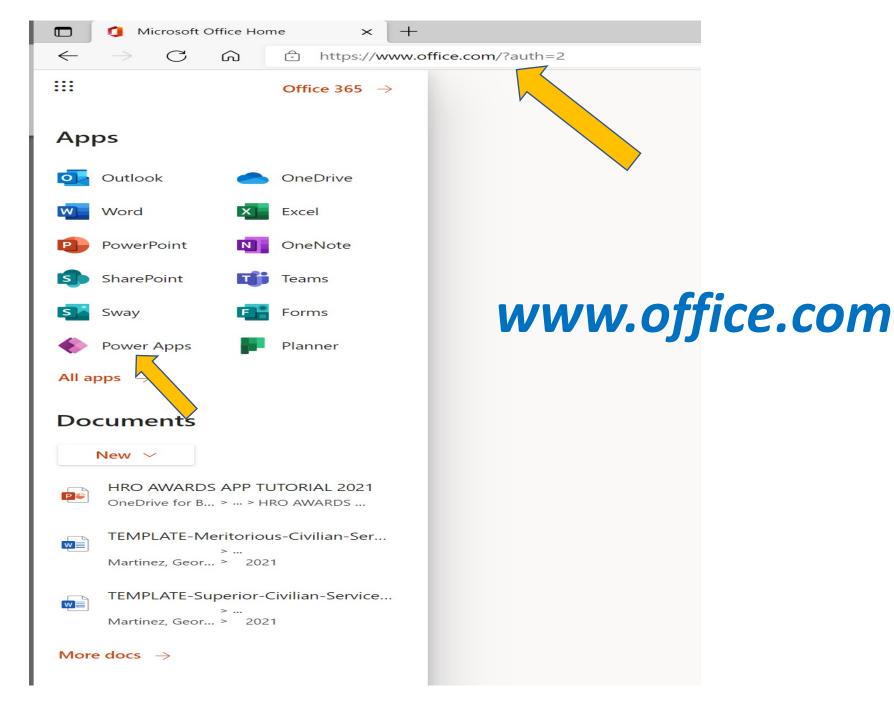

# HRO Awards App Automated Awards Processing (First Time) User Guide

The Nation's Premier Defense Research University

Monterey, California WWW.NPS.EDU

| Dewer Apps                                  | x +                                                                                               |                                                                                         |                                                     |                                        |                                         | - 0         | X  |
|---------------------------------------------|---------------------------------------------------------------------------------------------------|-----------------------------------------------------------------------------------------|-----------------------------------------------------|----------------------------------------|-----------------------------------------|-------------|----|
| $\leftrightarrow$ $\rightarrow$ C $\otimes$ | https://make.powerapps.com/environments/Default-6d936231-a517-40ea-9199-f7578963378e/home?utm_sou | urce=office&utm_medium=app_launcher&utm_campai<br>                                      | gn=office_referrals                                 |                                        | ∑ <mark>6</mark> ∑= (                   | Not syncing | )  |
| <b></b> Power Apps                          | ∠ Search                                                                                          |                                                                                         |                                                     |                                        | Environment<br>B Naval Postgraduate Sch | ₽ & ?       | MG |
| ≡                                           | Create apps that connect to your data an                                                          | nd work across web and mobile. <u>Learn about l</u>                                     | Power Apps                                          |                                        |                                         |             | *  |
| 🔓 Home                                      | Start from data                                                                                   |                                                                                         |                                                     |                                        |                                         |             |    |
| 🛄 Learn                                     |                                                                                                   |                                                                                         |                                                     |                                        |                                         |             |    |
|                                             |                                                                                                   | sqL $\rightarrow$                                                                       |                                                     |                                        |                                         |             |    |
| + Create                                    | Dataverse SharePoint Excel Online                                                                 | SQL Server Other data                                                                   |                                                     |                                        |                                         |             |    |
| Ø Dataverse ∨                               |                                                                                                   | sources                                                                                 |                                                     |                                        |                                         |             |    |
| ⊿⁄¤ Flows                                   | Make your own app                                                                                 |                                                                                         |                                                     |                                        |                                         |             |    |
| ∲ Chatbots ∨                                |                                                                                                   |                                                                                         |                                                     |                                        |                                         |             |    |
| ଂଟ୍ତି Al Builder 🗸 🗸                        | Ø+                                                                                                | <i>4</i> 3 <sub>+</sub>                                                                 | ⊕_                                                  |                                        |                                         |             |    |
| Solutions                                   | <i>0</i> +                                                                                        | <del>ل</del> الب                                                                        | ₩+                                                  |                                        |                                         |             |    |
|                                             |                                                                                                   | Model-driven app from blank     Portal from blank       ③ Model-driven app     ④ Portal | om blank                                            |                                        |                                         |             |    |
|                                             | σ canas aμμ                                                                                       | g mouer unver app                                                                       |                                                     |                                        |                                         |             |    |
|                                             |                                                                                                   |                                                                                         | $\underline{\text{All templates}} \rightarrow$      |                                        |                                         |             |    |
|                                             | Learning for every level                                                                          |                                                                                         |                                                     |                                        |                                         |             |    |
|                                             | Get started with Power<br>Apps                                                                    | Author a basic formula to change properties in a                                        | Nork with external data in<br>Power Apps canvas app | Manage and share apps in<br>Power Apps |                                         |             |    |
|                                             | Beginner 51 mins                                                                                  | HEP                                                                                     | Intermediate 43 mins                                | Beginner 42 mins                       |                                         |             |    |
|                                             | Your apps                                                                                         |                                                                                         |                                                     |                                        |                                         |             |    |
|                                             |                                                                                                   |                                                                                         |                                                     |                                        |                                         |             |    |
|                                             | ₽ Name                                                                                            | Modified                                                                                | Owner                                               | Туре                                   |                                         |             |    |
|                                             | TRP Podcast Interview                                                                             | ··· 1 mo ago                                                                            | Michael Gannon                                      | Model-driven                           |                                         |             |    |
|                                             |                                                                                                   | ··· 1 mo ago                                                                            | Jose Vazquez Duran                                  | Model-driven                           |                                         |             |    |
|                                             | 2 remove                                                                                          | ··· 2 mo ago                                                                            | Randy Maule                                         | Model-driven                           |                                         |             |    |
|                                             | HRO Awards                                                                                        | ··· 21 h ago                                                                            | NPS Human Resources Office                          | Canvas                                 |                                         |             |    |
|                                             | NPS Property Tracker (Under \$\$k)                                                                | ) ···· 6 d ago                                                                          | Carr, Vincent (Vinny) (CIV)                         | Canvas                                 |                                         |             |    |
|                                             | z Vent Survey V2                                                                                  | ··· 4 mo ago                                                                            | # Safety Admin                                      | Model-driven                           |                                         |             |    |