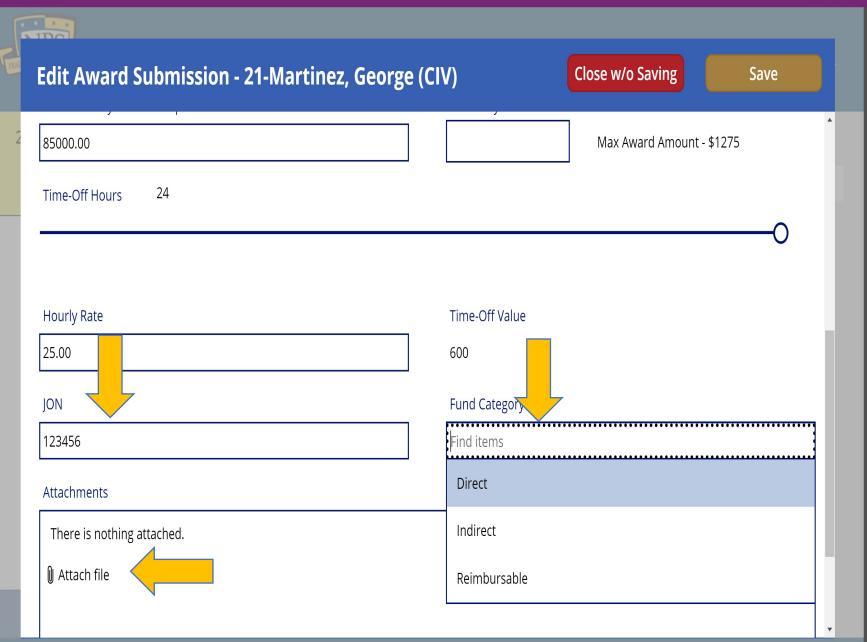

|                                                                    |                  |                  | Cours        |
|--------------------------------------------------------------------|------------------|------------------|--------------|
| Edit Award Submission - 21-Martine                                 | ez, George (CIV) | Close w/o Saving | Save         |
|                                                                    |                  |                  |              |
| Hourly Rate                                                        | Time-Off Value   |                  |              |
| 25.00                                                              | 600              |                  |              |
| JON                                                                | Fund Category    |                  |              |
| 123456                                                             | Direct           |                  | $\checkmark$ |
| Attachments There is nothing attached.  Attach file No file chosen |                  |                  |              |
| W ALLACH IIIe No file chosen                                       |                  |                  |              |
|                                                                    |                  |                  |              |
|                                                                    |                  |                  |              |
|                                                                    |                  |                  |              |
|                                                                    |                  |                  |              |
|                                                                    |                  |                  |              |