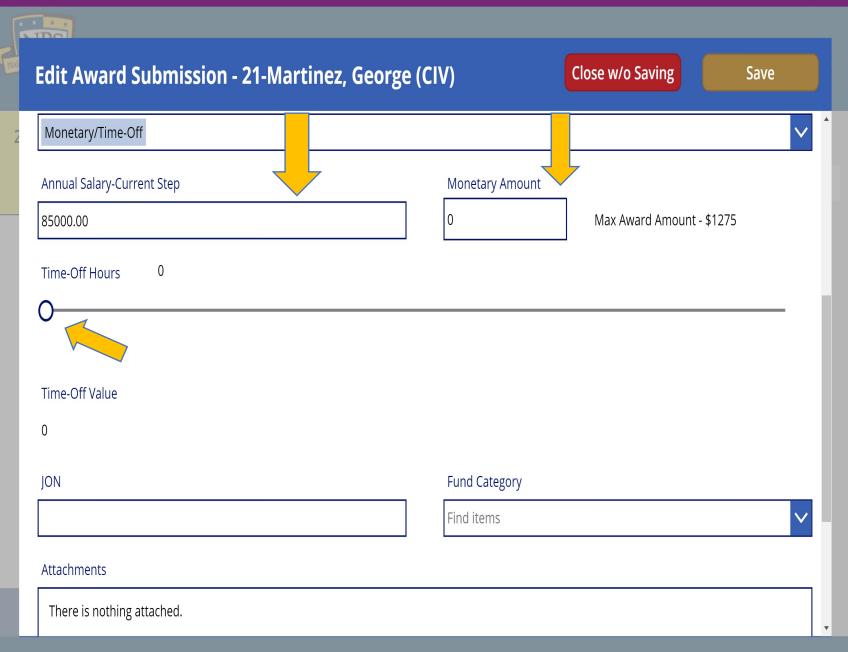

| Edit Awarc Ibmission - 21-M | artinez, George (CIV) | Close w/o Saving | Save         |
|-----------------------------|-----------------------|------------------|--------------|
| Award Type                  |                       |                  |              |
| Monetary/Time-Off 🔀         |                       |                  |              |
| Monetary/Time-Off           |                       |                  |              |
|                             | 0                     | Max Award Amount | - \$0        |
| Time-Off Hours 0            |                       |                  |              |
| Time-Off Value              |                       |                  |              |
| 0                           |                       |                  |              |
| JON                         | Fund                  | d Category       |              |
|                             | Find                  | items            | $\checkmark$ |
| Attachments                 |                       |                  |              |
|                             |                       |                  |              |