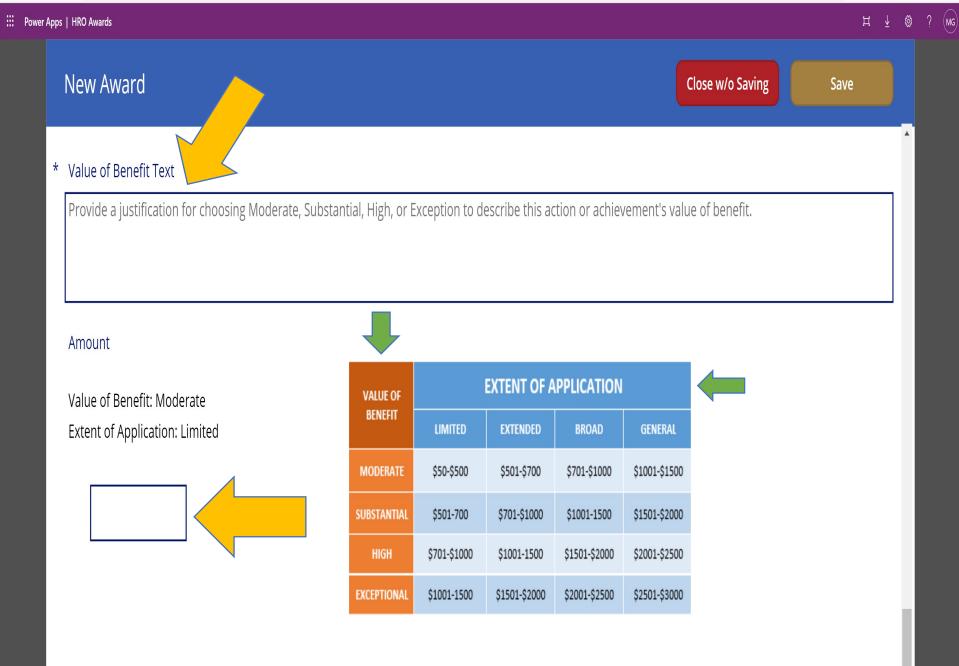

#### \* Extent of Application Text

Provide a justification for choosing Limited, Extended, Broad, or General to describe this action or achievement's extent of application. Please include relevant

Save

Close w/o Saving

#### \* Extent of Application Text

Provide a justification for choosing Limited, Extended, Broad, or General to describe this action or achievement's extent of application. Please include relevant details and available metrics.

#### \* Value of Benefit

Moderate - Change or modification of an operating principle/procedure with limited use or impact.

Substantial - Substantial change or modification of procedures. Important improvements to value of a product, activity, program, or service to public.

High - Complete revision of a basic principle; a highly significant improvement to the value of a product or service.

Exceptional - Initiation of a new principle or major procedure: a superior improvement to a quality or a critical product, activity, program, or service to public.

#### \* Value of Benefit Text

Provide a justification for choosing Moderate, Substantial, High, or Exception to describe this action or achievement's value of benefit.

#### \* Value of Benefit Text

Provide a justification for choosing Moderate, Substantial, High, or Exception to describe this action or achievement's value of benefit.

| s   HRO Awards             |             |             |               |                |                |                  |        |
|----------------------------|-------------|-------------|---------------|----------------|----------------|------------------|--------|
| New Award                  |             |             |               |                |                | Close w/o Saving | Save   |
|                            | EXCEPTIONAL | \$1001-1500 | \$1501-\$2000 | \$2001-\$2500  | \$2501-\$3000  |                  |        |
|                            |             |             |               |                |                |                  |        |
| Account Charged            |             |             | Account Ty    | ype 🦊          |                |                  |        |
| ABCDEF                     |             |             | Select acco   | ount type (Dir | ect, Indirect, | Reimbursable     | •••••• |
| Watchers                   |             |             | Direct        |                |                |                  |        |
| Find items                 |             |             | Indirect      |                |                |                  |        |
| Attachments                |             |             | Reimbur       | sable          |                |                  |        |
| There is nothing attached. |             |             | NA            |                |                |                  |        |
| 🛿 Attach file              |             |             |               |                |                |                  |        |
|                            |             |             |               |                |                |                  |        |
|                            |             |             |               |                |                |                  |        |
|                            |             |             |               |                |                |                  |        |
|                            |             |             |               |                |                |                  |        |
|                            |             |             |               |                |                |                  |        |