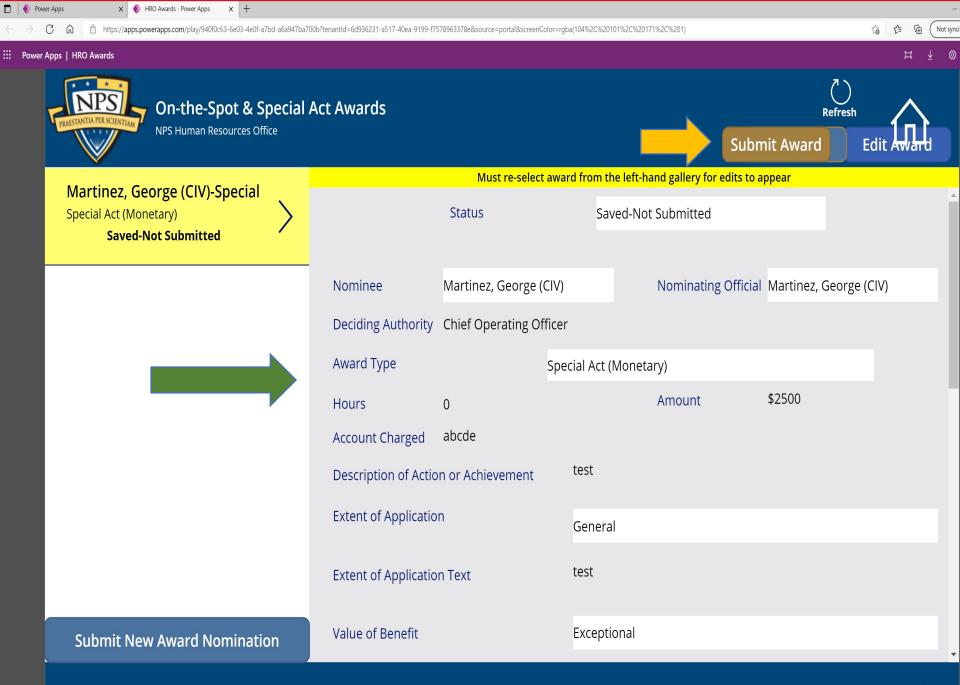

#### On-the-Spot & Special Act Awards NPS Human Resources Office

| C)<br>Refresh | $\bigtriangleup$ |
|---------------|------------------|
| Edit Award    | ШU               |

Must re-select award from the left-hand gallery for edits to appear

Submit New Award Nomination

|   | New Award                                                       | Close w/o Saving | Save |
|---|-----------------------------------------------------------------|------------------|------|
|   | Title                                                           |                  |      |
|   | Martinez, George (CIV)-Special Act (Monetary)-9/27/2021 2:43 PM |                  |      |
|   | Submission Date                                                 |                  | _    |
|   | 9/27/2021                                                       |                  |      |
| * | Nominee<br>Martinez, George (CIV)                               |                  |      |
| * | Supervisor Stewart, Kenneth (Ken) (CIV)                         |                  |      |
| * | Deciding Authority Chief Operating Officer                      |                  |      |