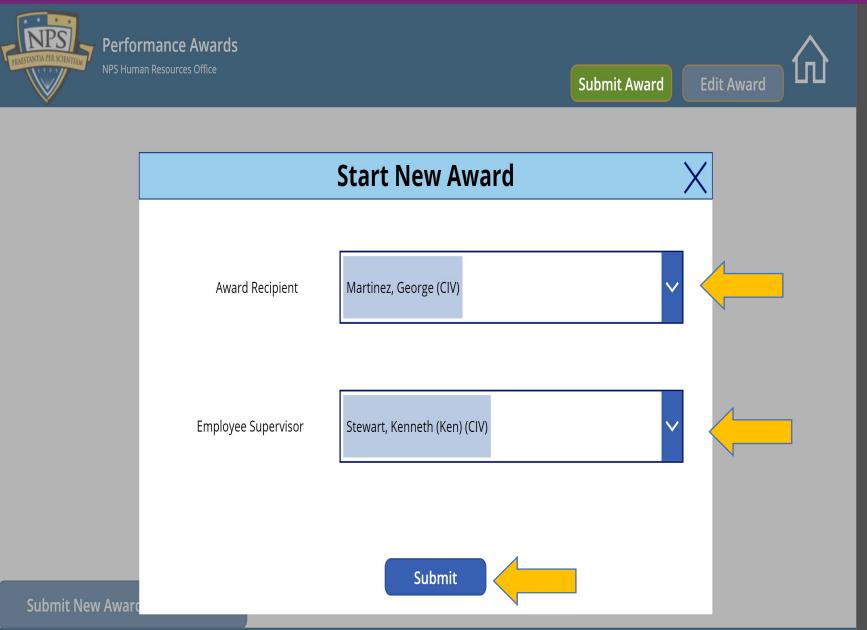

| Performance Awards<br>NPS Human Resources Office |                                             |                    |      | Submit Award     | Edit Award  | $\frown$ |
|--------------------------------------------------|---------------------------------------------|--------------------|------|------------------|-------------|----------|
| 21-Martinez, George (CIV)                        | Award Recipient                             | Martinez, George ( | CIV) | Rating of Record |             |          |
| TBD                                              | Performance Year                            | 21                 |      | Supervisor       | Martinez, G | (CIV)    |
|                                                  | Award Type<br>JON<br>Board Response<br>Date |                    |      |                  |             |          |
|                                                  | Board Determination                         | on                 | TBD  |                  |             |          |
|                                                  | ID                                          | 32                 |      | Submitted        |             | Off      |
| Submit New Award Nomination                      |                                             |                    |      |                  |             |          |

## ::: Power Apps | HRO Awards

| -    |                                                 |                                                                                                 |
|------|-------------------------------------------------|-------------------------------------------------------------------------------------------------|
| PRAE | Edit Award Submission - 21-Martinez, George (Cl | V) Close w/o Saving Save                                                                        |
| 2    | Award Recipient                                 | Performance Year                                                                                |
|      | Martinez, George (CIV)                          | 21                                                                                              |
|      | Supervisor                                      | Award Authority                                                                                 |
|      | Martinez, George (CIV)                          | Find items                                                                                      |
|      | Award Authority Email                           |                                                                                                 |
|      | Rating of Record                                | 1 = Any DPMAP Critical Element rated a 1<br>3 = DPMAP Raing 3.0 - 4.2<br>5 = DPMAP Rating > 4.3 |