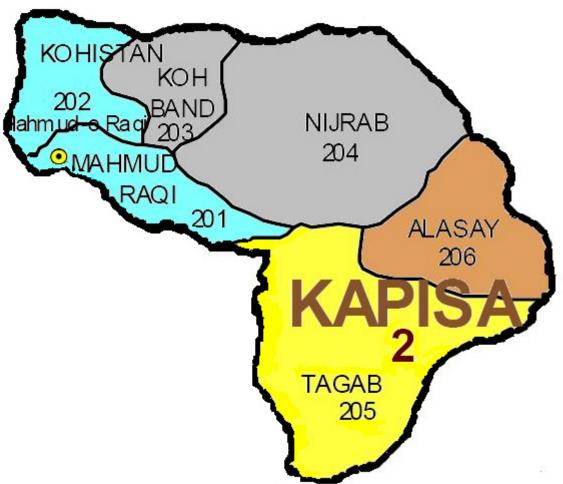

# **Kapisa Province Tribal Map**

- **Tajiks**
- Ghilzai Pashtuns
- Safi Pashtuns
- Pashai