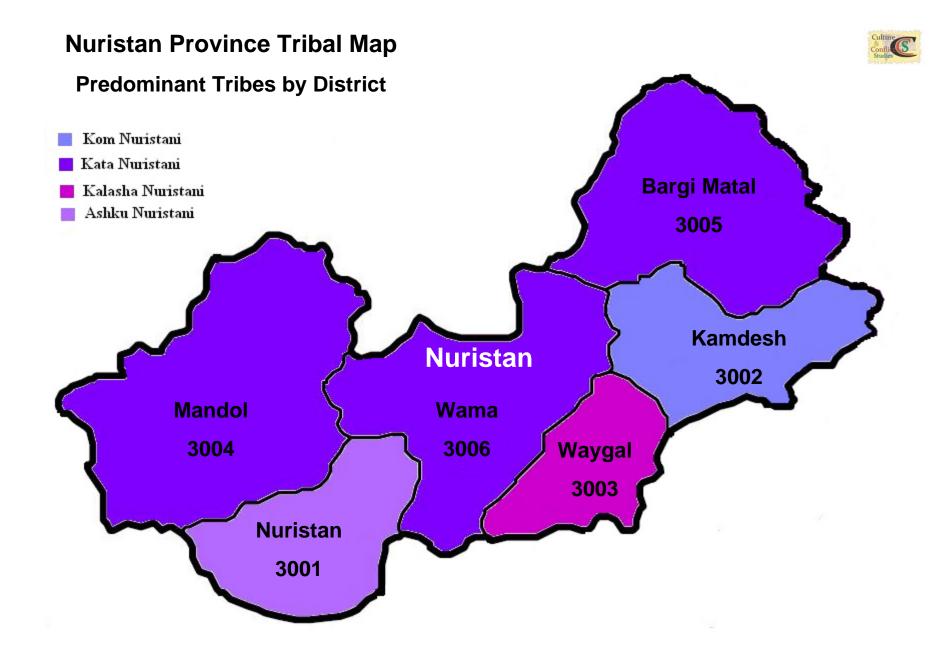

### **Program for Culture & Conflict Studies**

www.nps.edu/programs/ccs









### **Bamyan Province Tribal Map**







# **Kapisa Province Tribal Map**

- **Tajiks**
- Ghilzai Pashtuns
- Safi Pashtuns
- Pashai





### **Kunar Province Tribal Map**







# **Logar Province Tribal Map**





# **Nangarhar Province Tribal Map**







# Paktika Province Tribal Map

- Zadran Ghilzai Pashtuns
- Suleimankhel Ghilzai Pashtuns
- Waziri Pashtuns
- Kharoti Powindah Ghilzai Pashtuns (Kuchis)
- Andar Ghilzai Pashtuns



# **Paktya Province Tribal Map**

#### Culture Confli Studies





# **Panjsher Province Tribal Map**





# Parwan Province Tribal Map Predominant Tribes by District





### **Mayan Wardak Province Tribal Map**



### **Khost Province Tribal Map**

### Culture Confliction Studies



# References

- Afghanistan Information Management Services (AIMS).
- Adamec, Ludwig W. *Kabul and Southeast Afghanistan Historical and Political Gazetteer of Afghanistan*. Vol. 6. Akademische Druck u. Verlagsanstalt Graz, Austria. 1985.
- Taebi, Abdul Latif. Pashtun Tribes (Pashtani gabile), Afghanistan Academy of Sciences. Int