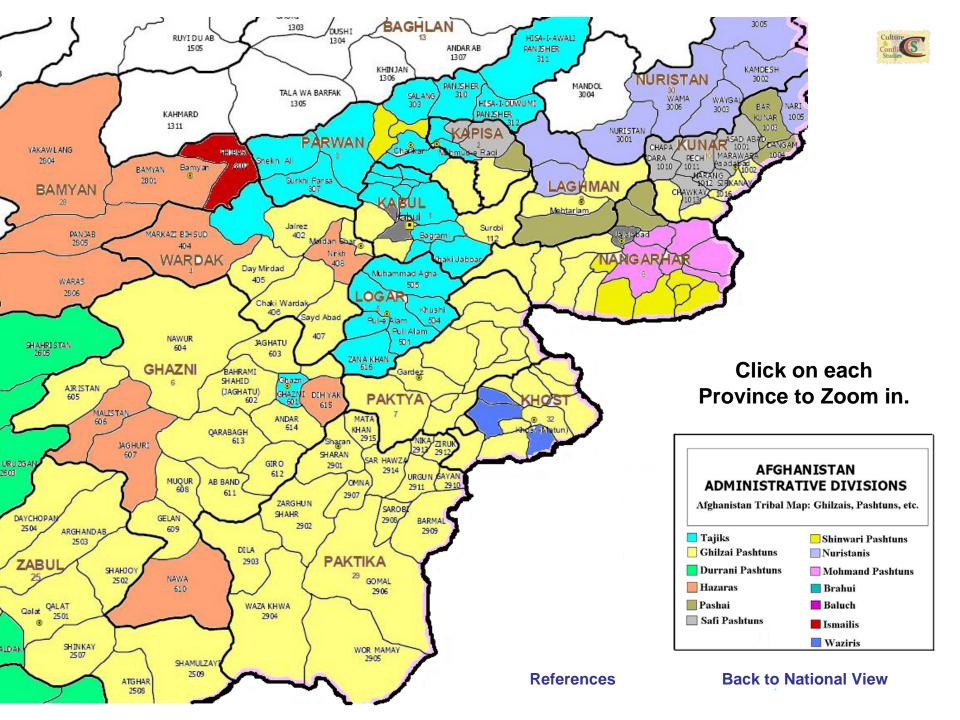

### **Program for Culture & Conflict Studies**

www.nps.edu/programs/ccs









### **Bamyan Province Tribal Map**







# **Kapisa Province Tribal Map**

- **Tajiks**
- Ghilzai Pashtuns
- Safi Pashtuns
- Pashai





### **Kunar Province Tribal Map**







# **Logar Province Tribal Map**





# **Nangarhar Province Tribal Map**







# Paktika Province Tribal Map

- Zadran Ghilzai Pashtuns
- Suleimankhel Ghilzai Pashtuns
- Waziri Pashtuns
- Kharoti Powindah Ghilzai Pashtuns (Kuchis)
- Andar Ghilzai Pashtuns



# **Paktya Province Tribal Map**

#### Culture Confli Studies





# **Panjsher Province Tribal Map**





# Parwan Province Tribal Map Predominant Tribes by District





### **Mayan Wardak Province Tribal Map**



### **Khost Province Tribal Map**

### Culture Confliction Studies



# References

- Afghanistan Information Management Services (AIMS).
- A