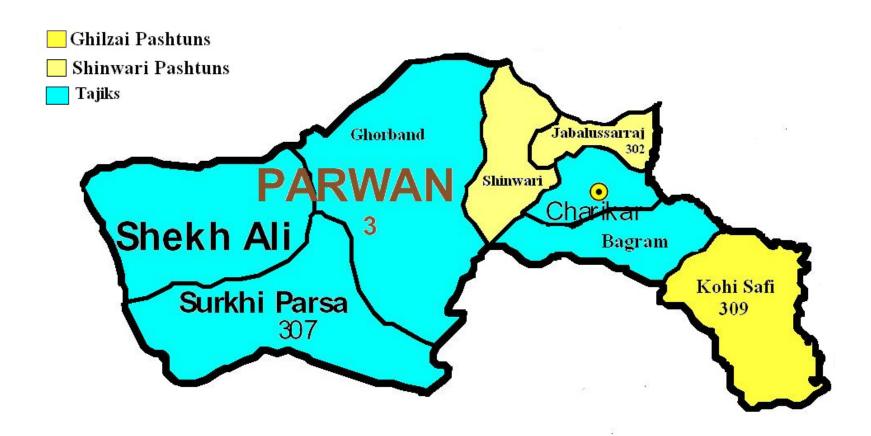

### **Program for Culture & Conflict Studies**

www.nps.edu/programs/ccs









### **Bamyan Province Tribal Map**







# **Kapisa Province Tribal Map**

- **Tajiks**
- Ghilzai Pashtuns
- Safi Pashtuns
- Pashai





### **Kunar Province Tribal Map**







# **Logar Province Tribal Map**





# **Nangarhar Province Tribal Map**







# Paktika Province Tribal Map

- Zadran Ghilzai Pashtuns
- Suleimankhel Ghilzai Pashtuns
- Waziri Pashtuns
- Kharoti Powindah Ghilzai Pashtuns (Kuchis)
- Andar Ghilzai Pashtuns



# **Paktya Province Tribal Map**

#### Culture Confli Studies





# **Panjsher Province Tribal Map**





# Parwan Province Tribal Map Predominant Tribes by District





### **Mayan Wardak Province Tribal Map**



### **Khost Province Tribal Map**

### Culture Confliction Studies



# References

- Afghanistan Information Management Services (AIMS).
- Adamec, Ludwig W. *Kabul and Southeast Afghanistan Historical and Political Gazetteer of Afghanistan*. Vol. 6. Akademische Druck u. Verlagsanstalt Graz, Austria. 1985.
- Taebi, Abdul Latif. Pashtun Tribes (Pashtani gabile), Afghanistan Academy of Sciences. International Center for Pashto Studies, Kabul. 1991.
- Giustozzi, Antonio and Noor Allah. *Tribes and Warlords in Southern Afghanistan 1980-2005*. Crisis States Research Cente LSE Working Paper No. 7
- Afghanistan Tribal Liaison Office Reports for RC South
- UK Task Force Helmand Tribal Reports.
- Canadian Task Force Kandahar Tribal Reports
- US Depart