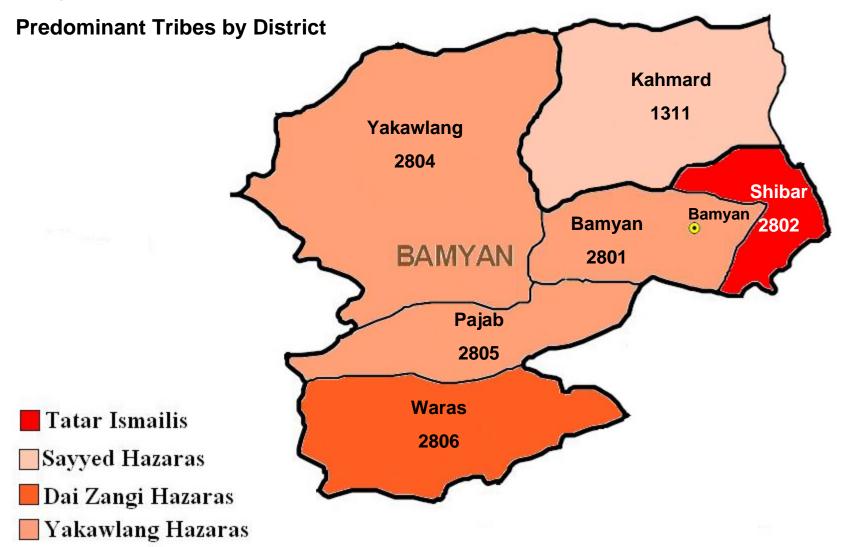

### **Program for Culture & Conflict Studies**

www.nps.edu/programs/ccs









### **Bamyan Province Tribal Map**







# **Kapisa Province Tribal Map**

- **Tajiks**
- Ghilzai Pashtuns
- Safi Pashtuns
- Pashai





### **Kunar Province Tribal Map**







# **Logar Province Tribal Map**





# **Nangarhar Province Tribal Map**







# Paktika Province Tribal Map

- Zadran Ghilzai Pashtuns
- Suleimankhel Ghilzai Pashtuns
- Waziri Pashtuns
- Kharoti Powindah Ghilzai Pashtuns (Kuchis)
- Andar Ghilzai Pashtuns



# **Paktya Province Tribal Map**

#### Culture Confli Studies





# **Panjsher Province Tribal Map**





# Parwan Province Tribal Map Predominant Tribes by District





### **Mayan Wardak Province Tribal Map**



### **Khost Province Tribal Map**

### Culture Confliction Studies



# References

- Afghanistan Information Management Services (AIMS).
- Adamec, Ludwig W. *Kabul and Southeast Af