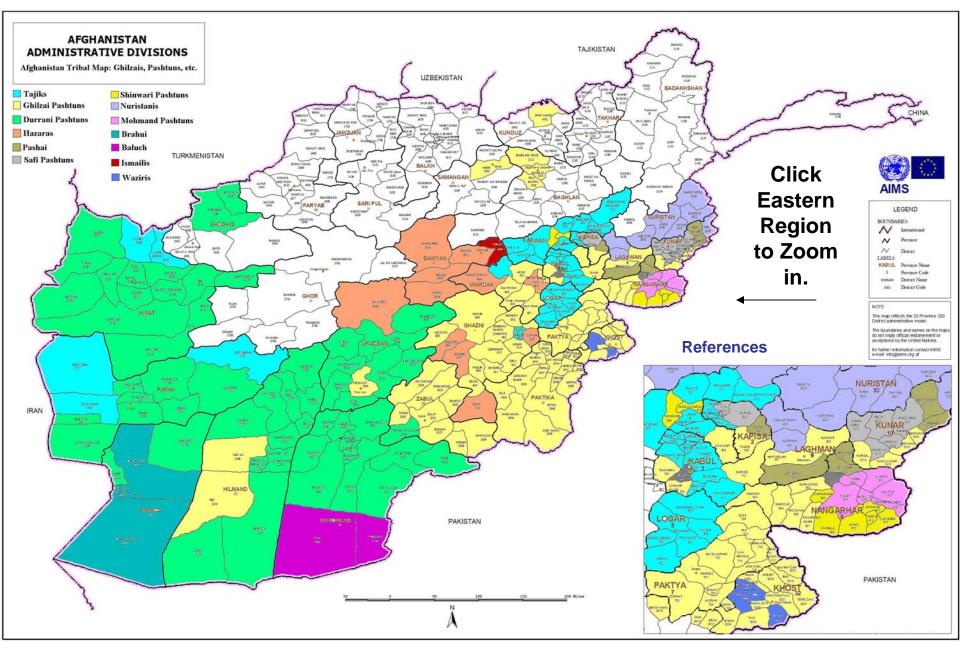

### **Program for Culture & Conflict Studies**

www.nps.edu/programs/ccs









### **Bamyan Province Tribal Map**







# **Kapisa Province Tribal Map**

- **Tajiks**
- Ghilzai Pashtuns
- Safi Pashtuns
- Pashai





### **Kunar Province Tribal Map**







# **Logar Province Tribal Map**





# **Nangarhar Province Tribal Map**







# Paktika Province Tribal Map

- Zadran Ghilzai Pashtuns
- Suleimankhel Ghilzai Pashtuns
- Waziri Pashtuns
- Kharoti Powindah Ghilzai Pashtuns (Kuchis)
- Andar Ghilzai Pashtuns



# **Paktya Province Tribal Map**

#### Culture Confli Studies





# **Panjsher Province Tribal Map**





# Parwan Province Tribal Map Predominant Tribes by District





### **Mayan Wardak Province Tribal Map**



### **Khost Province Tribal Map**

### Culture Confliction Studies



# References

- Afghanistan Information Management Services (AIMS).
-