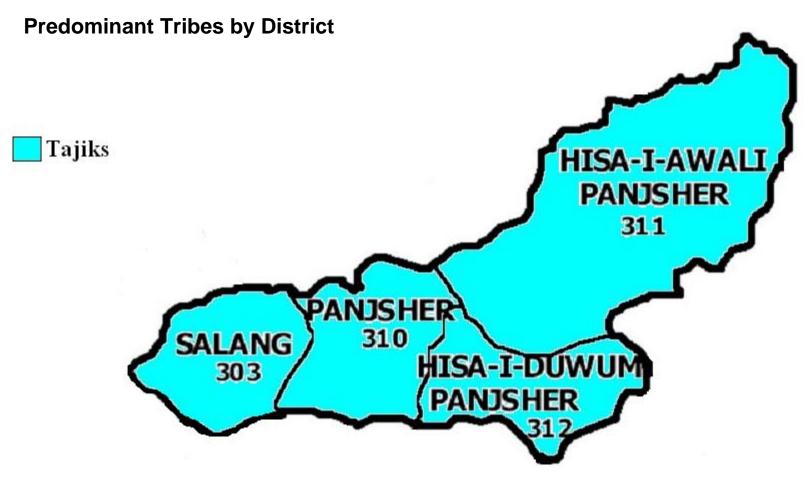

### **Program for Culture & Conflict Studies**

www.nps.edu/programs/ccs









### **Bamyan Province Tribal Map**







# **Kapisa Province Tribal Map**

- **Tajiks**
- Ghilzai Pashtuns
- Safi Pashtuns
- Pashai





### **Kunar Province Tribal Map**







# **Logar Province Tribal Map**





# **Nangarhar Province Tribal Map**







# Paktika Province Tribal Map

- Zadran Ghilzai Pashtuns
- Suleimankhel Ghilzai Pashtuns
- Waziri Pashtuns
- Kharoti Powindah Ghilzai Pashtuns (Kuchis)
- Andar Ghilzai Pashtuns



# **Paktya Province Tribal Map**

#### Culture Confli Studies





# **Panjsher Province Tribal Map**





# Parwan Province Tribal Map Predominant Tribes by District





### **Mayan Wardak Province Tribal Map**



### **Khost Province Tribal Map**

### Culture Confliction Studies



# References

- Afghanistan Information Management Services (AIMS).
- Adamec, Ludwig W. *Kabul and Southeast Afghanistan Historical and Political Gazetteer of Afghanistan*. Vol. 6. Akademische Druck u. Verlagsanstalt Graz, Austria. 1985.
- Taebi, Abdul Latif. Pashtun Tribes (Pashtani gabile), Afghanistan Academy of Sciences. International Center for Pashto Studies, Kabul. 1991.
- Giustozzi, Antonio and Noor Allah. *Tribes and Warlords in Southern Afghanistan 1980-2005*. Crisis States Research Cente LSE Working Paper No. 7
- Afghanistan Tribal Liaison Office Reports for RC South
- UK Task Force Helmand Tribal R