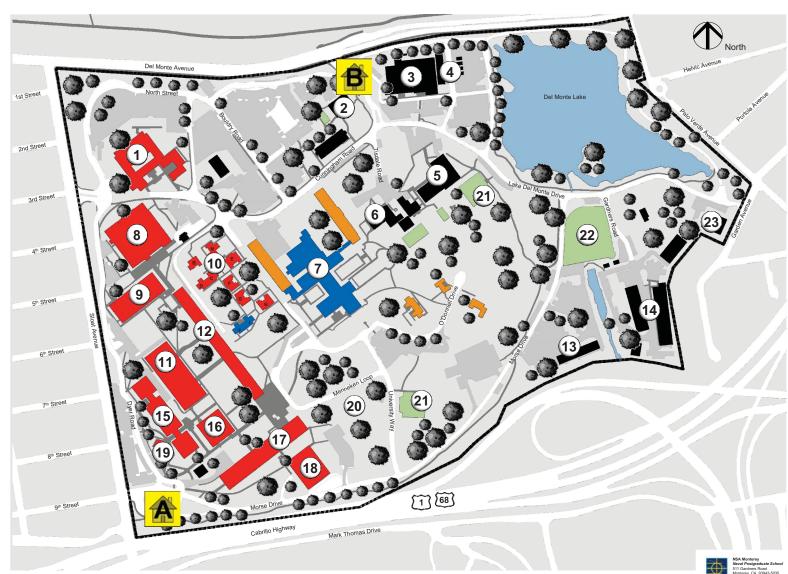

- 1 Glasgow Hall
- 2 Post Office
- 3 Navy Exchange
- 4 Autoport/Fuel Station
- 5 Gymnasium
- 6 Chapel
- 7 Herrmann Hall
- 8 Dudley Knox Library
- 9 Ingersoll Hall
- 10 Enclave
- 11 Halligan Hall
- 12 Root Hall
- 13 Police Services
- 14 Public Works
- 15 Watkins Hall
- 16 Bullard Hall
- 17 Spanagel Hall
- 18 King Hall Auditorium
- 19 ME Auditorium
- 20 Arizona Gardens
- 21 Tennis Court
- 22 Softball Field
- 23 Supply Section

10th Street Gate

Del Monte Street Gate

## **Campus Map**