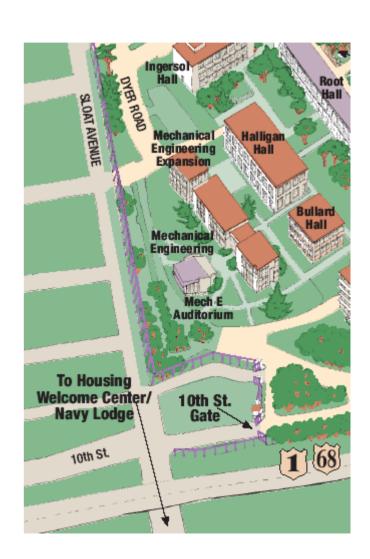

#### **NPS** Entrance

Enter through the 10th street gate.

**DoD Common Access Card required for entrance.** 

If you do not have a CAC, please let me know at papoulias@nps.edu

Parking is very limited. There is additional parking towards the back of the NPS campus. For short visits, street parking is recommended. See next pages for ME Auditorium location and parking information.