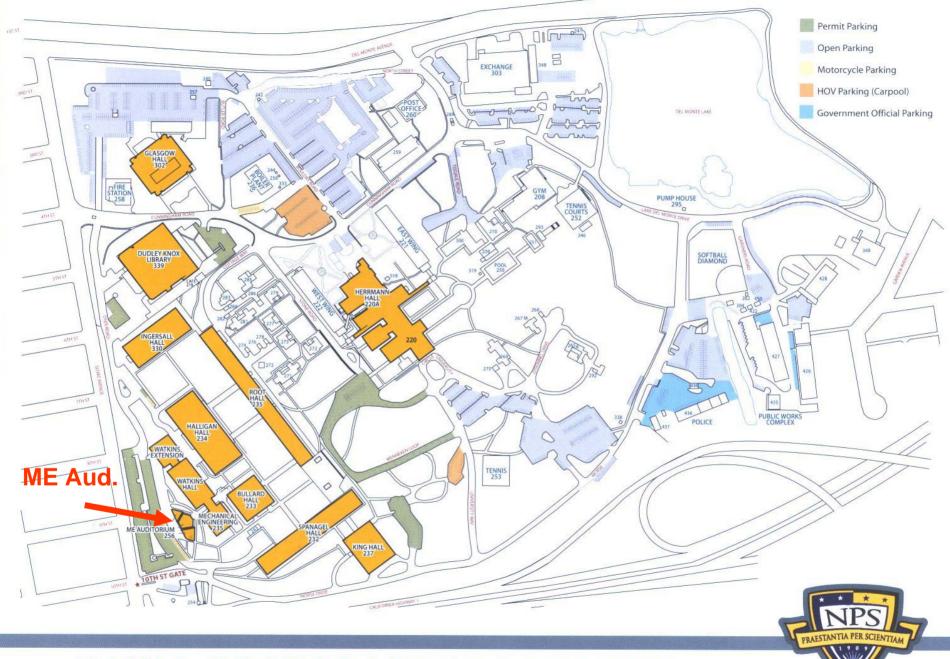

#### **NPS** Entrance

Enter through the 10th street gate.

**DoD Common Access Card required for entrance.** 

If you do not have a CAC, please let me know at papoulias@nps.edu

Parking is very limited. There is additional parking towards the back of the NPS campus. For short visits, street parking is recommended. See next pages for ME Auditorium location and parking information.