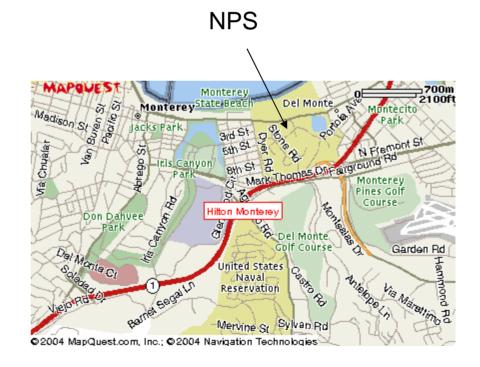

Area hotel information is also enclosed below.

NAVAL POSTGRADUATE SCHOOL

Hilton Monterey 1000 Aguajito Road, Monterey, CA 93940 Tel: 1-831-373-6141 Fax: 1-831-655-8608

Walking distance to NPS

Monterey Marriott 350 Calle Principal Monterey, California 93940 USA