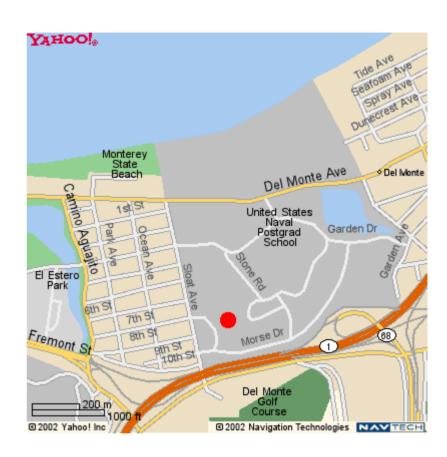

# Monterey Map





Monterey airport is a 5 min ride from NPS

#### **NPS** Entrance

Enter through the 10th street gate.

**DoD Common Access Card required for entrance.** 

If you do not have a CAC, please let me know at papoulias@nps.edu

Parking is very limited. There is additional parking towards the back of the NPS campus. For short visits, street parking is recommended. See next pages for ME Auditorium location and parking information.

For BOQ please call 831 656 2069. If on orders, you can make a reservation at any time. If not on orders, reservations can only be made 5 days in advance. For O-6 and above, please ensure you coordinate through me so that I can advise the protocol officer.

Area hotel information is also enclosed below.





NAVAL POSTGRADUATE SCHOOL

Hilton Monterey 1000 Aguajito Roa