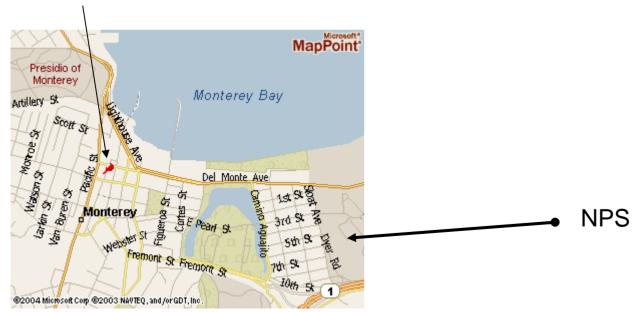

# Monterey Map

Monterey airport is a 5 min ride from NPS

#### **NPS** Entrance

Enter through the 10th street gate.

**DoD Common Access Card required for entrance.** 

If you do not have a CAC, please let me know at papoulias@nps.edu

Parking is very limited. There is additional parking towards the back of the NPS campus. For short visits, street parking is recommended. See next pages for ME Auditorium location and parking information.