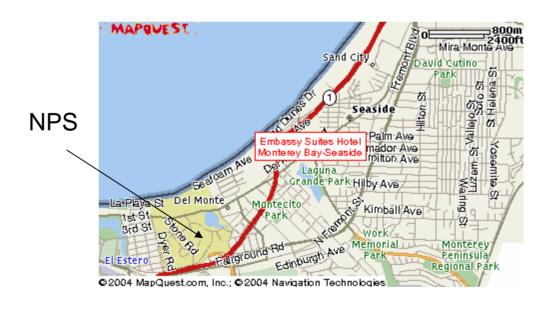

# Monterey Map

Monterey airport is a 5 min ride from NPS

#### **NPS** Entrance

Enter through the 10th street gate.

**DoD Common Access Card required for entrance.** 

If you do not have a CAC, please let me know at papoulias@nps.edu

Parking is very limited. There is additional parking towards the back of the NPS campus. For short visits, street parking is recommended. See next pages for ME Auditorium location and parking information.