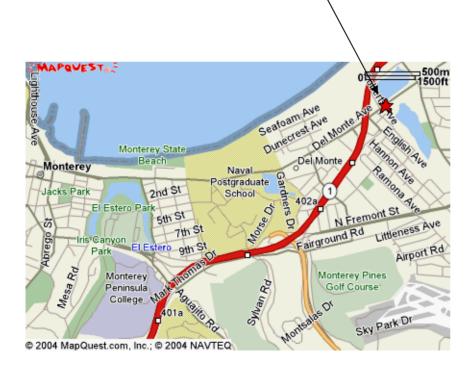

# Monterey Map

Monterey airport is a 5 min ride from NPS

#### **NPS** Entrance

Enter through the 10th street gate.

**DoD Common Access Card required for entrance.** 

If you do not have a CAC, please let me know at papoulias@nps.edu

Parking is very limited. There is additional parking towards the back of the NPS campus. For short visits, street parking is recommended. See next pages for ME Auditorium location and parking information.