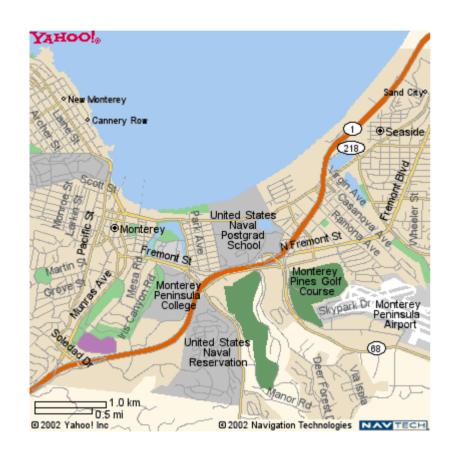

# Monterey Map





Monterey airport is a 5 min ride from NPS

#### **NPS** Entrance

Enter through the 10th street gate.

**DoD Common Access Card required for entrance.** 

If you do not have a CAC, please let me know at papoulias@nps.edu

Parking is very limited. There is additional parking towards the back of the NPS campus. For short visits, street parking is recommended. See next pages for ME Auditorium location and parking information.

For BOQ please call 831 656 2069. If on orders, you can make a reservation at any time. If not on orders, reservations can only be made 5 days in advance. For O-6 and above, please ensure you coordinate through me so that I can advise the protocol officer.

Area hotel information is also enclosed below.





NAVAL POSTGRADUATE SCHOOL

Hilton Monterey 1000 Aguajito R